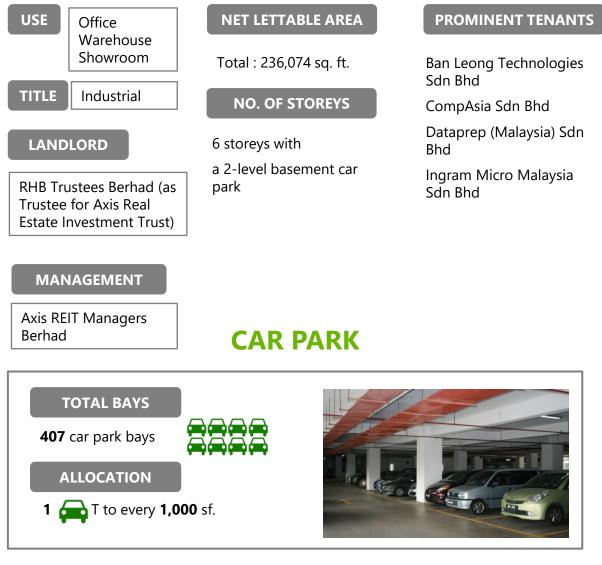

nce

For more info : www.axis-reit.com.my

# WISMA ACADEMY

## LOCATION

No. 4A, Jalan 19/1, 46300 Petaling Jaya, Selangor



## ACCESSIBILITY

- CAR : Excellent accessibility from Kuala Lumpur City Centre and from Subang Jaya and Shah Alam via the Federal Highway, or alternatively Lebuhraya Damansara-Puchong and Lebuhraya SPRINT.
- **BUS** : Walking distance to Putra LRT shuttle bus service station.
- **TRAIN** : 5 minutes drive to Taman Paramount Putra LRT Station.

#### AMENITIES

F&B
1 min walk to food stalls along Jalan 19/1. Walking distance 3 Two Square (which accommodates a number of F&B outlets). Additionally, ample F&B outlets and food stalls in the vicinity and neighborhood of SS2, Seapark, Section 14 and Section 17.

WISMA ACADEMY

## **PROPERTY DETAILS**

## **GENERAL INFO**



## **OTHERS**

| Surau   | Lower Ground                                                                                                                         |
|---------|--------------------------------------------------------------------------------------------------------------------------------------|
| Signage | The building provides excellent signage options.<br>Possible for own corporate signage, subject to<br>qualification and negotiation. |



## **M&E FACILITIES AND SERVICES**







Passenger Lift Lobby



Loading/ Unloading Bay Docks



Security Guard House



Car Park



## **GROUND FLOOR OFFICE**

| Floor  | Area           | Floor to slab | Floor Loading      | Use           |
|--------|----------------|---------------|--------------------|---------------|
| Ground | 11,0