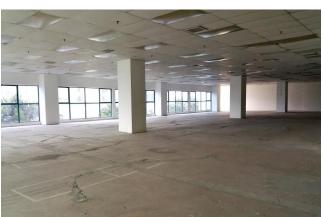

## **GROUND FLOOR OFFICE**

| Floor  | Area           | Floor to slab | Floor Loading      | Use           |
|--------|----------------|---------------|--------------------|---------------|
| Ground | 11,046 sq. ft. | 14 feet       | 50 lbs per sq. ft. | Fitted Office |
| Floor  | 5,060 sq. ft.  | 14 feet       | 50 lbs per sq. ft. | Office        |