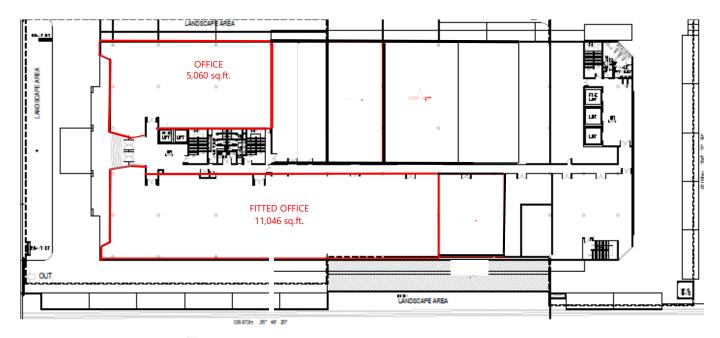

## **GROUND FLOOR OFFICE**

| Floor  | Area           | Floor to slab | Floor Loading      | Use           |
|--------|----------------|---------------|--------------------|---------------|
| Ground | 11,046 sq. ft. | 14 feet       | 50 lbs per sq. ft. | Fitted Office |
| Floor  | 5,060 sq. ft.  | 14 feet       | 50 lbs per sq. ft. | Office        |

GROUND FLOOR (WISMA ACADEMY)