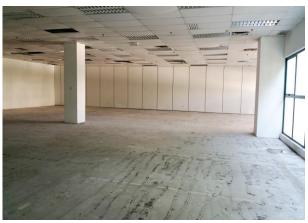

# 1<sup>ST</sup> FLOOR OFFICE

| Floor     | Area          | Floor to slab | Floor Loading      | Use    |
|-----------|---------------|---------------|--------------------|--------|
| 1st Floor | 5,674 sq. ft. | 12 feet       | 50 lbs per sq. ft. | Office |
|           | 1,842 sq. ft. | 12 feet       | 50 lbs per sq. ft. | Office |