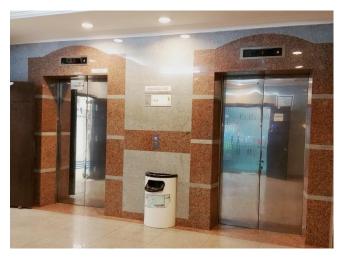

lk to food stalls along Jalan 19/1. Walking distance 3 Two Square (which accommodates a number of F&B outlets). Additionally, ample F&B outlets and food stalls in the vicinity and neighborhood of SS2, Seapark, Section 14 and Section 17.

WISMA ACADEMY

## **PROPERTY DETAILS**

## **GENERAL INFO**



## **OTHERS**

| Surau   | Lower Ground                                                                                                                         |
|---------|--------------------------------------------------------------------------------------------------------------------------------------|
| Signage | The building provides excellent signage options.<br>Possible for own corporate signage, subject to<br>qualification and negotiation. |



## **M&E FACILITIES AND SERVICES**







Passenger Lift Lobby



Loading/ Unloading Bay Docks



Security Guard House



Car Park



## **GROUND FLOOR OFFICE**

| Floor  | Area           | Floor to slab | Floor Loading      | Use           |
|--------|----------------|---------------|--------------------|---------------|
| Ground | 11,046 sq. ft. | 14 feet       | 50 lbs per sq. ft. | Fitted Office |
| Floor  | 5,060 sq. ft.  | 14 feet       | 50 lbs per sq. ft. | Office        |



GROUND FLOOR (WISMA ACADEMY)



# 1<sup>ST</sup> FLOOR OFFICE



| Floor     | Area          | Floor to slab | Floor Loading      | Use    |
|-----------|---------------|---------------|--------------------|--------|
| 1st Floor | 5,674 sq. ft. | 12 feet       | 50 lbs per sq. ft. | Office |
|           | 1,842 sq. ft. | 12 feet       | 50 lbs per s