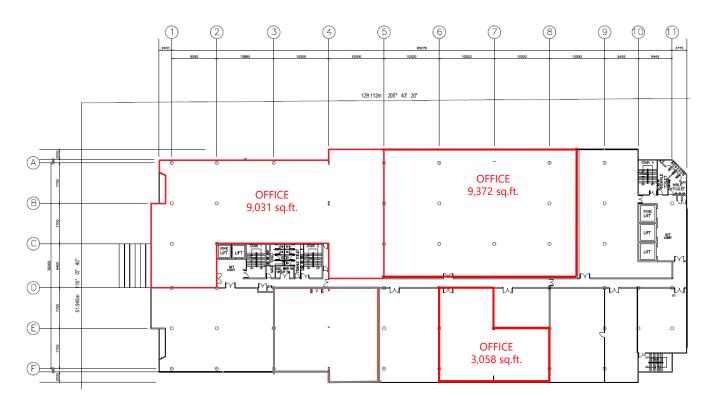

## 3<sup>RD</sup> FLOOR OFFICE

| Floor     | Area          | Floor to slab | Floor Loading      | Use    |
|-----------|---------------|---------------|--------------------|--------|
| 3rd Floor | 9,031 sq. ft. | 12 feet       | 50 lbs per sq. ft. | Office |
|           | 9,372 sq. ft. | 12 feet       | 50 lbs per sq. ft. | Office |
|           | 3,058 sq. ft. | 12 feet       | 50 lbs per sq. ft. | Office |