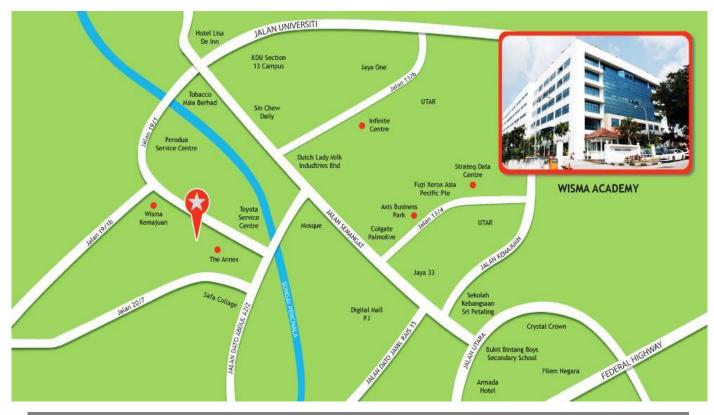

## LOCATION

No. 4A, Jalan 19/1, 46300 Petaling Jaya, Selangor

## ACCESSIBILITY

- CAR : Excellent accessibility from Kuala Lumpur City Centre and from Subang Jaya and Shah Alam via the Federal Highway, or alternatively Lebuhraya Damansara-Puchong and Lebuhraya SPRINT.
- **BUS** : Walking distance to Putra LRT shuttle bus service station.
- **TRAIN** : 5 minutes drive to Taman Paramount Putra LRT Station.

#### AMENITIES

F&B
1 min walk to food stalls along Jalan 19/1. Walking distance 3 Two Square (which accommodates a number of F&B outlets). Additionally, ample F&B outlets and food stalls in the vicinity and neighborhood of SS2, Seapark, Section 14 and Section 17.