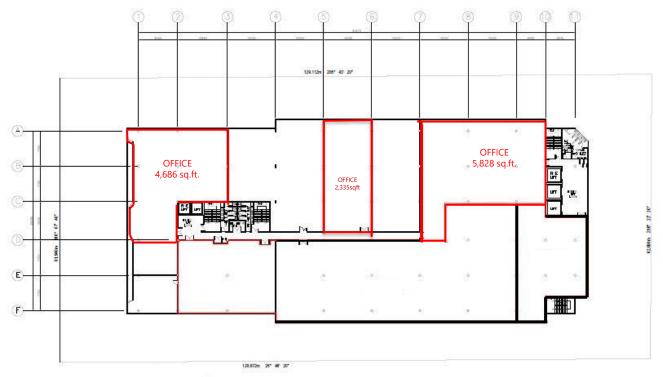

# 5<sup>TH</sup> FLOOR OFFICE

| Floor                 | Area          | Floor to slab | Floor Loading      | Use    |
|-----------------------|---------------|---------------|--------------------|--------|
| 5 <sup>th</sup> Floor | 4,686 sq. ft. | 12 feet       | 50 lbs per sq. ft. | Office |
|                       | 5,828 sq. ft. | 12 feet       | 50 lbs per sq. ft. | Office |
|                       | 2,335 sq. ft. | 12 feet       | 50 lbs per sq. ft. | Office |