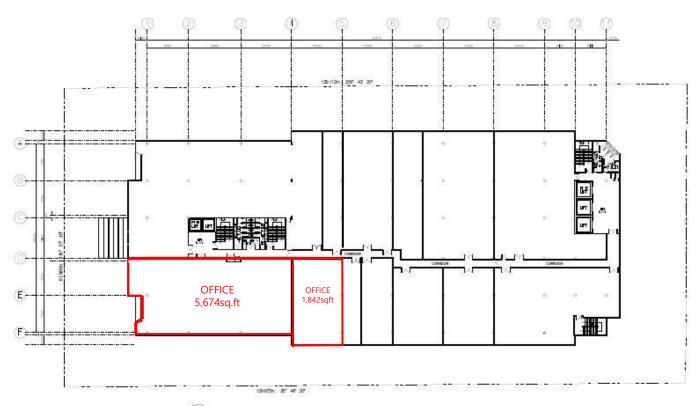

# 1<sup>ST</sup> FLOOR OFFICE

| Floor     | Area          | Floor to slab | Floor Loading      | Use    |
|-----------|---------------|---------------|--------------------|--------|
| 1st Floor | 5,674 sq. ft. | 12 feet       | 50 lbs per sq. ft. | Office |
|           | 1,842 sq. ft. | 12 feet       | 50 lbs per sq. ft. | Office |

1ST FLOOR (WISMA ACADEMY)