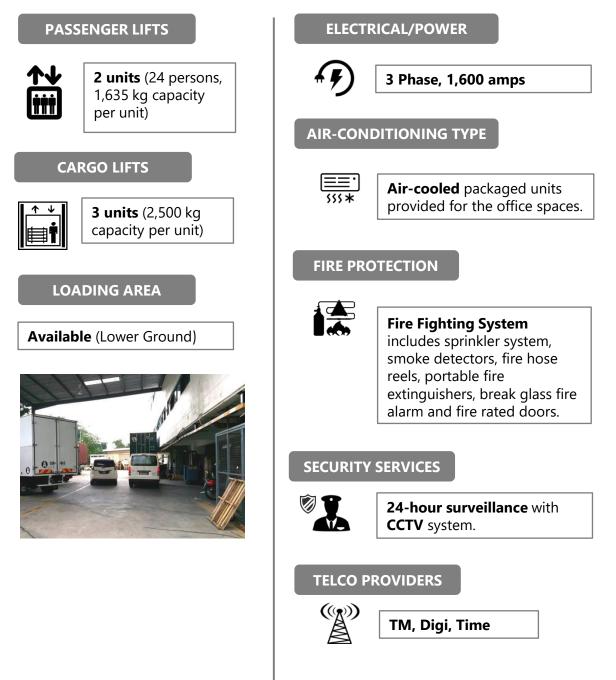

## **M&E FACILITIES AND SERVICES**

Passenger Lift Lobby

Loading/ Unloading Bay Docks

Security Guard House

Car Park