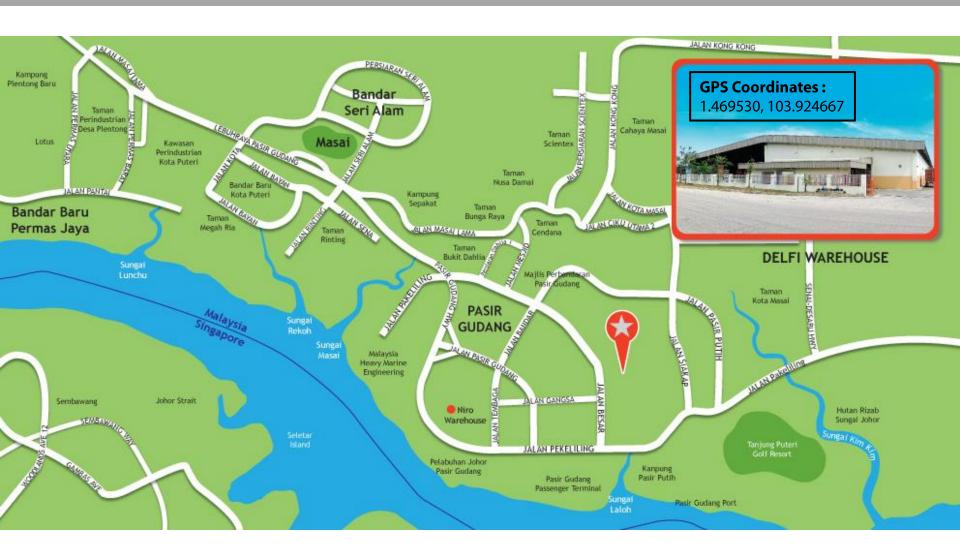

# **LOCATION**

The property is located along Jalan Keluli 8, within the Pasir Gudang Industrial Area, an established industrial area which caters for heavy, medium and light industrial factories.