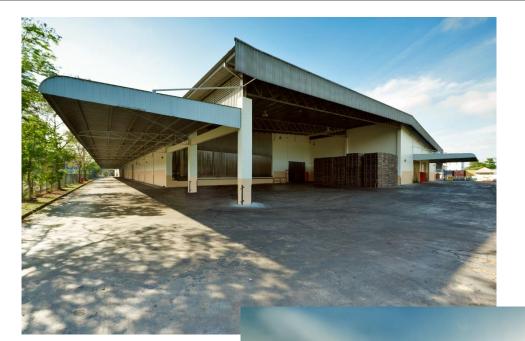

**

### **GENERAL INFO**

### **LANDLORD**

RHB Trustees Berhad (as Trustee for Axis Real Estate Investment Trust)

### **MANAGEMENT**

Axis REIT Managers Berhad

### **NET LETTABLE AREA**

130, 743 square feet

### **M&E FACILITIES AND SERVICES**

### **ELECTRICAL/POWER**



TNB incoming: **415KV**Main breaker supply: **3 phase – 225 amps** 

### **LOADING AREA**



5 loading bays

### **FIRE PROTECTION**



**Fire fighting system** includes sprinkler system, smoke detectors, fire hose reels, portable fire extinguishers, break glass fire alarm and fire rated doors



# **LOCATION**



The property is located along Jalan Keluli 8, within the Pasir Gudang Industrial Area, an established industrial area which caters for heavy, medium and light industrial factories.



# **BUILDING PHOTOS**



General view of the single story detached warehouse



# **FLOOR PLANS: SITE PLAN**





# FLOOR PLANS: GROUND FLOOR PLAN



| Level  | GFA           | NLA           | Eaves Height | Use       |
|--------|---------------|---------------|--------------|-----------|
| Ground | 145,000 sq ft | 130,743 sq ft | 23 feet      | Warehouse |



### WHY CHOOSE AXIS-REIT?

### WHY CHOOSE AXIS?

- ✓ Malaysia's leading Real Estate Investment Trust with over 10,000,000 sq. ft. in space under management. A strong focus on owning grade A logistics assets.
- Office and warehouse space provider for Fuji Xerox, Konica Minolta, DHL, Philips, DB Schenker, LF Logistics, Hitachi eBworx, Nestle, Fonterra, Emerson, Upeca Aerotech and other MNCs.
- ✓ Interest to establish long term business relationships with ten