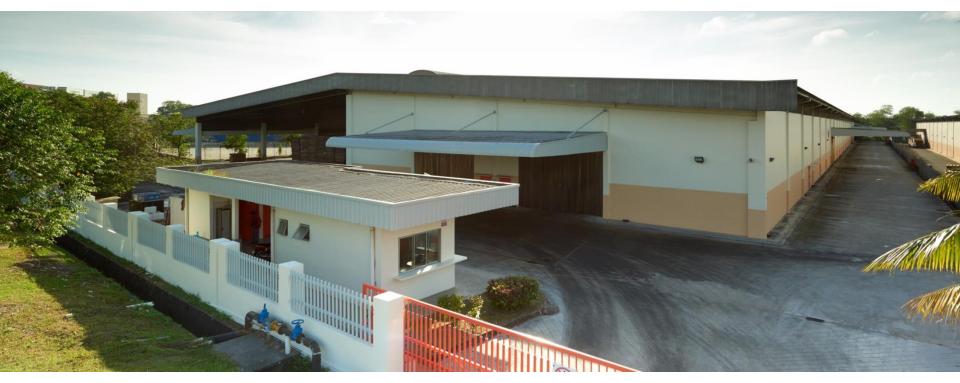

# PASIR GUDANG LOGISTICS WAREHOUSE 1



# PROPERTY INFORMATION



SPACE PROPOSAL

PLO 563, Jalan Keluli 8, Pasir Gudang Industrial Estate,

81700 Pasir Gudang, Johor

# **ABOUT AXIS-REIT**

### Mission of the Fund

To provide consistent distributions to Unitholders through growing the property portfolio, displaying the highest level of corporate governance, excellent capital management, effective risk management and preserving capital values.

### **Background**

Axis-REIT was the first Real Estate Investment Trust ("REIT") listed on Bursa Malaysia Securities Berhad on 3 August 2005.

### The Portfolio

Axis-REIT owns a diversified portfolio of properties, located within Klang Valley, Johor, Kedah and Penang, comprising:

- ✓ Commercial Offices
- ✓ Office / Industrial Buildings
- ✓ Warehouse / Logistics Centres
- ✓ Manufacturi