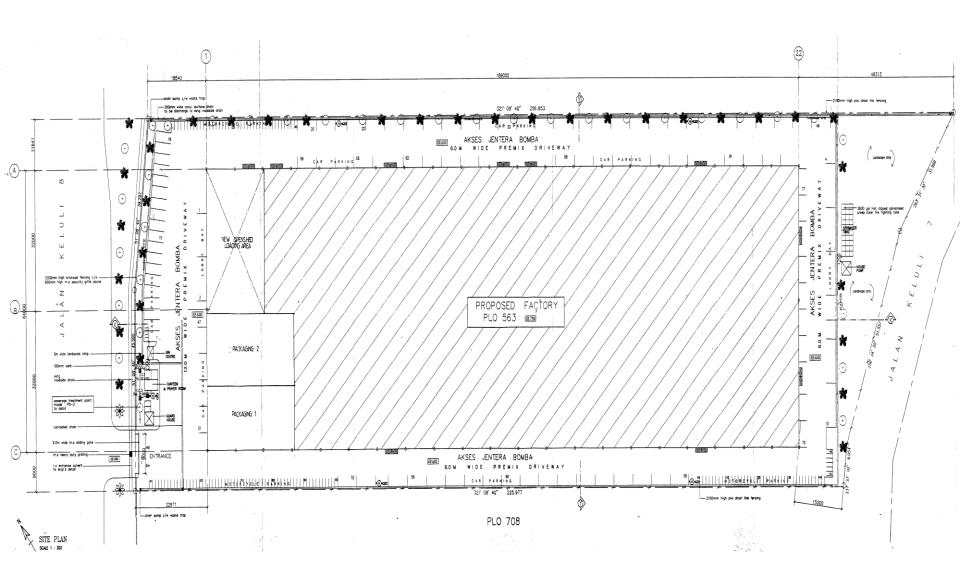

al Estate Investment Trust)

### **MANAGEMENT**

Axis REIT Managers Berhad

### **NET LETTABLE AREA**

130, 743 square feet

### **M&E FACILITIES AND SERVICES**

### **ELECTRICAL/POWER**



TNB incoming: **415KV**Main breaker supply: **3 phase – 225 amps** 

### **LOADING AREA**



5 loading bays

### **FIRE PROTECTION**



**Fire fighting system** includes sprinkler system, smoke detectors, fire hose reels, portable fire extinguishers, break glass fire alarm and fire rated doors



# **LOCATION**



The property is located along Jalan Keluli 8, within the Pasir Gudang Industrial Area, an established industrial area which caters for heavy, medium and light industrial factories.



# **BUILDING PHOTOS**



General view of the single story detached warehouse



# **FLOOR PLANS: SITE PLAN**





# FLOOR PLANS: GROUND FLOOR PLAN



| Level  | GFA           | NLA           | Eaves Height | Use       |
|--------|---------------|---------------|--------------|-----------|
| Ground | 145,000 sq ft | 130,743 sq ft | 23 feet      | Warehouse |



### WHY CHOOSE AXIS-REIT?

### WHY CHOOSE AXIS?

- ✓ Malaysia's leading Real Estate Investment Trust with over 10,000,000 sq. ft. in space under management. A strong focus on owning grade A logistics assets.
- Office and warehouse space provider for Fuji Xerox, Konica Minolta, DHL, Philips, DB Schenker, LF Logistics, Hitachi eBworx, Nestle, Fonterra, Emerson, Upeca Aerotech and other MNCs.
- ✓ Interest to establish long term business relationships with tenants.
- ✓ Able to provide a customized facility that offers flexibility and functionali