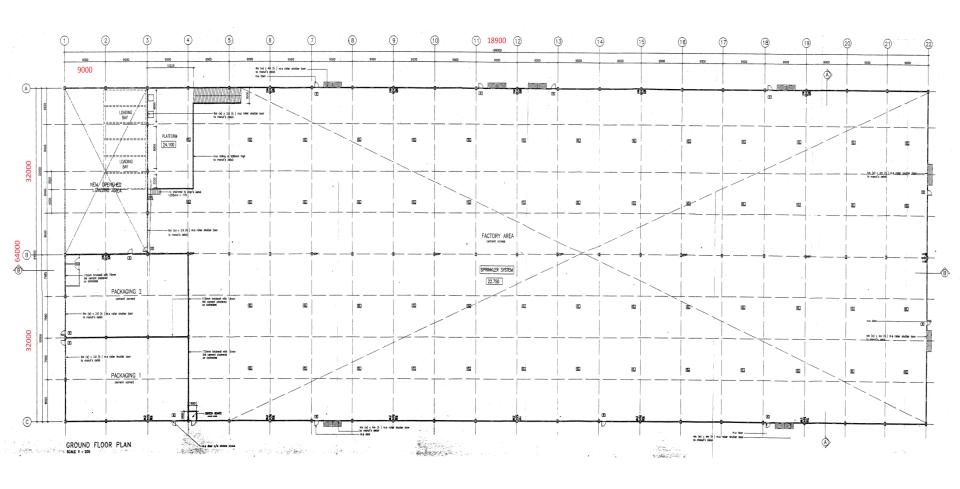

# FLOOR PLANS: GROUND FLOOR PLAN

| Level  | GFA           | NLA           | Eaves Height | Use       |
|--------|---------------|---------------|--------------|-----------|
| Ground | 145,000 sq ft | 130,743 sq ft | 23 feet      | Warehouse |