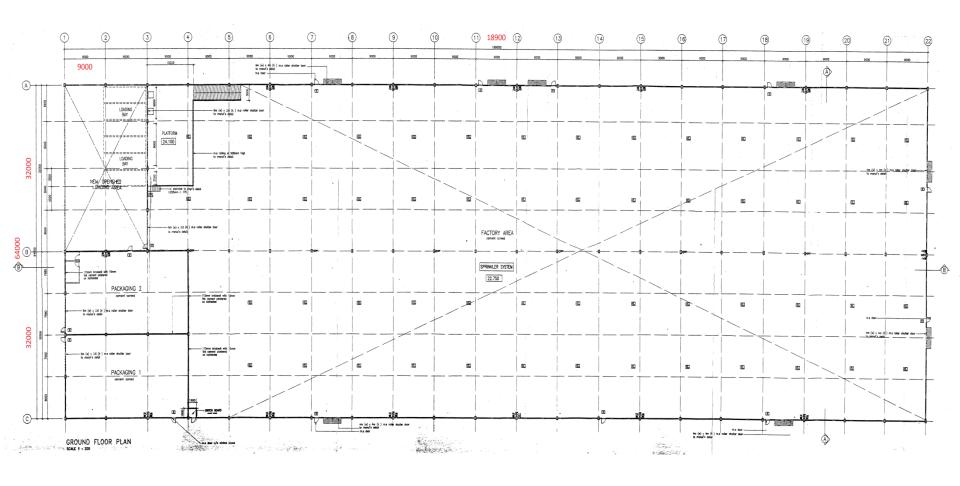

## **FLOOR PLANS: GROUND FLOOR PLAN**

| Level  | Lettable Area | Eaves Height | Use       |
|--------|---------------|--------------|-----------|
| Ground | 149,267 sq ft | 23 feet      | Warehouse |