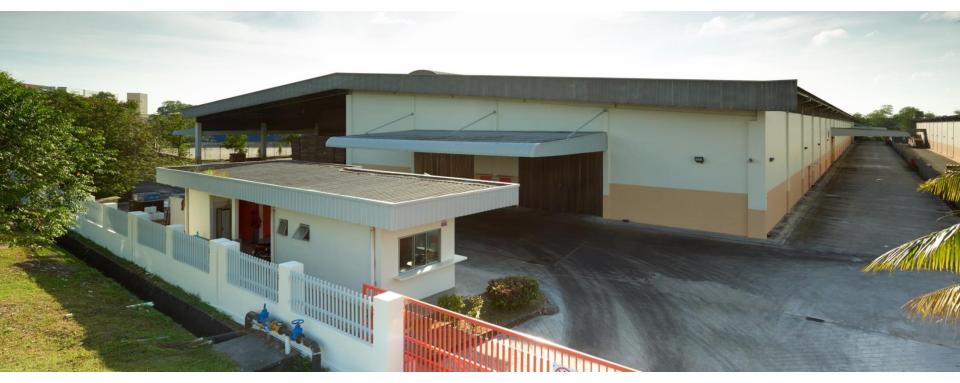

# PASIR GUDANG LOGISTICS WAREHOUSE 1



# PROPERTY INFORMATION



SPACE PROPOSAL

PLO 563, Jalan Keluli 8, Pasir Gudang Industrial Estate,

81700 Pasir Gudang, Johor

## **ABOUT AXIS-REIT**

#### Mission of the Fund

To provide consistent distributions to Unitholders through growing the property portfolio, displaying the highest level of corporate governance, excellent capital management, effective risk management and preserving capital values.

#### **Background**

Axis-REIT was the first Real Estate Investment Trust ("REIT") listed on Bursa Malaysia Securities Berhad on 3 August 2005.

#### The Portfolio

Axis-REIT owns a diversified portfolio of properties, located within Klang Valley, Johor, Kedah and Penang, comprising:

- ✓ Commercial Offices
- ✓ Office / Industrial Buildings
- ✓ Warehouse / Logistics Centres
- ✓ Manufac