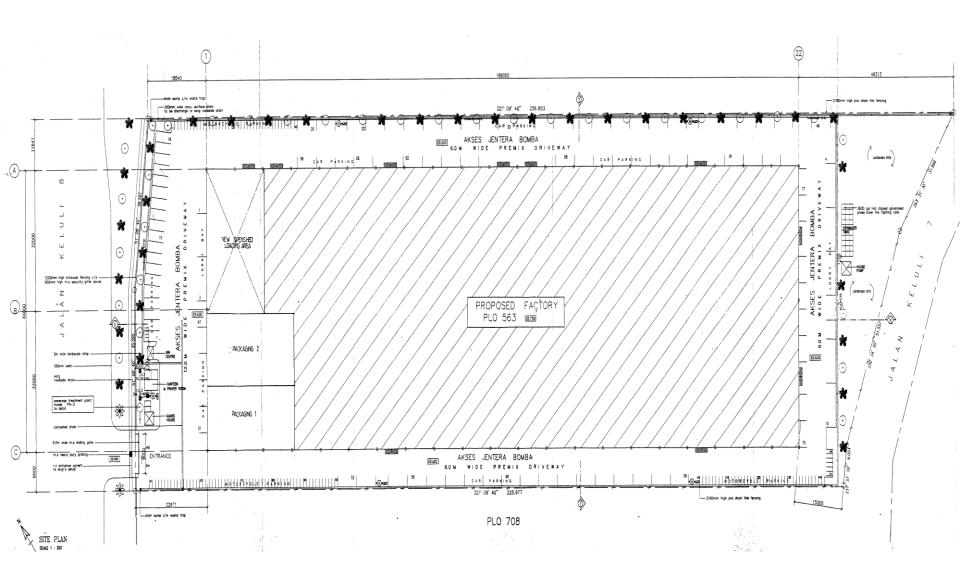

tate Investment Trust)

#### **MANAGEMENT**

Axis REIT Managers Berhad

#### **LETTABLE AREA**

149, 267 square feet

#### **M&E FACILITIES AND SERVICES**

#### **ELECTRICAL/POWER**



TNB incoming: **415KV**Main breaker supply: **3 phase – 225 amps** 

#### **LOADING AREA**



5 loading bays

#### **FIRE PROTECTION**



**Fire fighting system** includes sprinkler system, smoke detectors, fire hose reels, portable fire extinguishers, break glass fire alarm and fire rated doors



## **LOCATION**



The property is located along Jalan Keluli 8, within the Pasir Gudang Industrial Area, an established industrial area which caters for heavy, medium and light industrial factories.



## **BUILDING PHOTOS**



General view of the single story detached warehouse



## **FLOOR PLANS: SITE PLAN**





## **FLOOR PLANS: GROUND FLOOR PLAN**



| Level  | Lettable Area | Eaves Height | Use       |
|--------|---------------|--------------|-----------|
| Ground | 149,267 sq ft | 23 feet      | Warehouse |



#### WHY CHOOSE AXIS-REIT?

#### WHY CHOOSE AXIS?

- ✓ Malaysia's leading Real Estate Investment Trust with over 12,000,000 sq. ft. in space under management. A strong focus on owning grade A logistics assets.
- ✓ Office and warehouse space provider for FUJIFILM Business Innovation, Konica Minolta, DHL, Philips, DB Schenker, LF Logistics, Hitachi eBworx, Nestle, Fonterra, Emerson, Upeca Aerotech and other MNCs.
- ✓ Interest to establish long term business relationships with tenants.
- ✓ Able to provide a customized facility that offers flexibility and functionality.
- ✓ Professionall