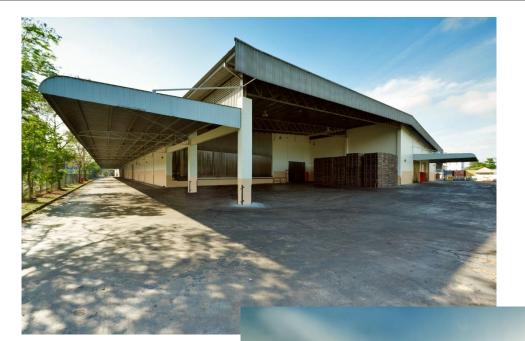

## **GENERAL INFO**

#### **LANDLORD**

RHB Trustees Berhad (as Trustee for Axis Real Estate Investment Trust)

#### **MANAGEMENT**

Axis REIT Managers Berhad

#### **LETTABLE AREA**

149, 267 square feet

#### **M&E FACILITIES AND SERVICES**

#### **ELECTRICAL/POWER**



TNB incoming: **415KV**Main breaker supply: **3 phase – 225 amps** 

#### **LOADING AREA**



5 loading bays

#### **FIRE PROTECTION**



**Fire fighting system** includes sprinkler system, smoke detectors, fire hose reels, portable fire extinguishers, break glass fire alarm and fire rated doors



## **LOCATION**



The property is located along Jalan Keluli 8, within the Pasir Gudang Industrial Area, an established industrial area which caters for heavy, medium and light industrial factories.



## **BUILDING PHOTOS**



General view of the single story detached warehouse



## **FLOOR PLANS: SITE PLAN**





## **FLOOR PLANS: GROUND FLOOR PLAN**



| Level  | Lettable Area | Eaves Height | Use       |
|--------|---------------|--------------|-----------|
| Ground | 149,267 sq ft | 23 feet      | Warehouse |



#### WHY CHOOSE AXIS-REIT?

#### WHY CHOOSE AXIS?

- ✓ Malaysia's leading Real Estate Investment Trust with over 12,000,000 sq. ft. in space under management. A strong focus on owning grade A logistics assets.
- ✓ Office and warehouse space provider for FUJIFILM Business Innovation, Konica Minolta, DHL, Philips, DB Schenker, LF Logistics, Hitachi eBworx, Nestle, Fonterra, Emerson, Upeca Aerotech and other MNCs.
- ✓ Interest to establish long term business relationships with tenants.
- ✓ Able to pr