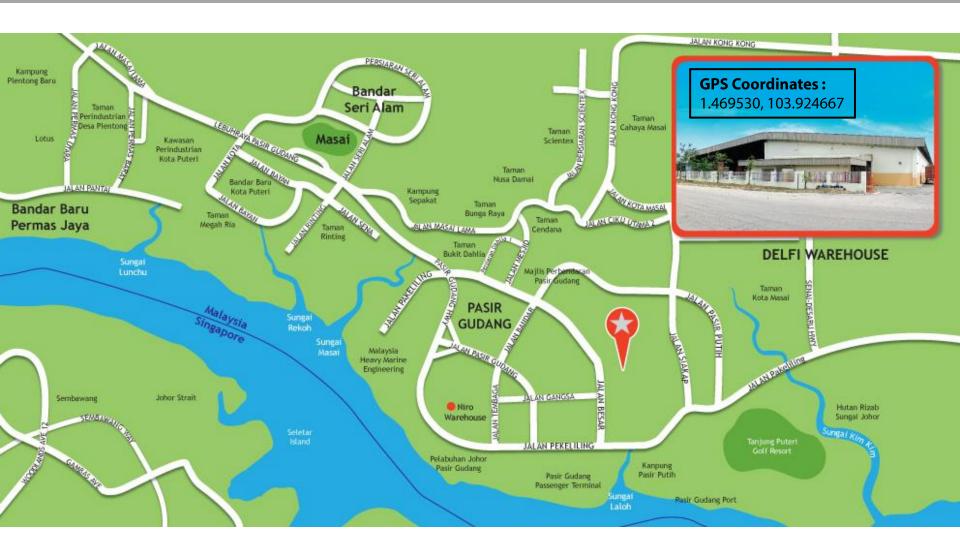

## **LOCATION**

The property is located along Jalan Keluli 8, within the Pasir Gudang Industrial Area, an established industrial area which caters for heavy, medium and light industrial factories.