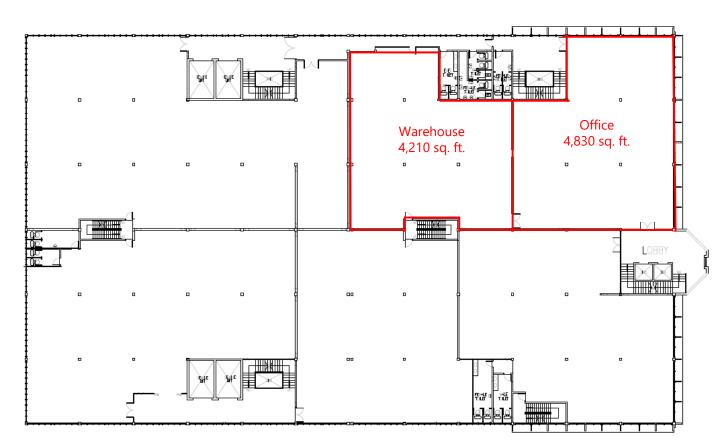

## 2<sup>nd</sup> FLOOR

| Wing  | Floor                 | Area                     | Floor to slab      | Floor Loading                             | Use                 |
|-------|-----------------------|--------------------------|--------------------|-------------------------------------------|---------------------|
| Right | 2 <sup>nd</sup> Floor | 4,830 sqft<br>4,210 sqft | 14 feet<br>14 feet | 50 lbs per sq. ft.<br>150 lbs per sq. ft. | Office<br>Warehouse |