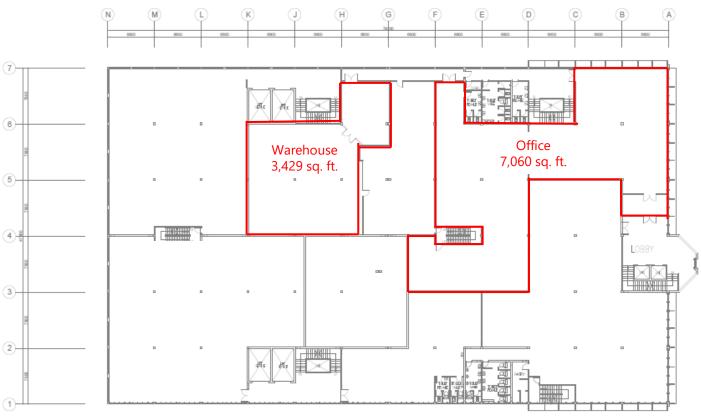

# 1st FLOOR WAREHOUSE

| Wing  | Floor                 | Area                     | Floor to slab      | Floor Loading                           | Use                 |
|-------|-----------------------|--------------------------|--------------------|-----------------------------------------|---------------------|
| Right | 1 <sup>st</sup> Floor | 7,060 sqft<br>3,429 sqft | 14 feet<br>14 feet | 50 lbs per sq.ft.<br>150 lbs per sq.ft. | Office<br>Warehouse |