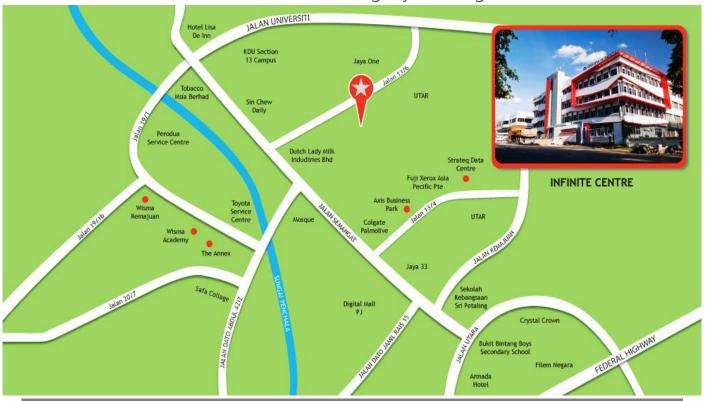

## **ACCESSIBILITY**

CAR : Excellent accessibility from Kuala Lumpur City Centre and from Subang Jaya

and Shah Alam via the Federal Highway, or alternatively Lebuhraya

Damansara-Puchong and Lebuhraya SPRINT.

BUS : 5 mins walking distance to bus stop.

(Rapid Bus U85, T635, T628, T628B &T629; Metro Bus No. 12).

TRAIN : 5 mins drive to Taman Paramount Putra LRT Station & 10 mins drive to Asia

Jaya LRT Station.

## **AMENITIES**

F&B FACILITIES : Walking distance (5 mins) to Jaya One and Plaza 33 which

accommodates a number of F&B outlets.

Ample F&B outlets and food stalls within the neighbourhood of Section

13, Section 14, Seapark and Section 17.