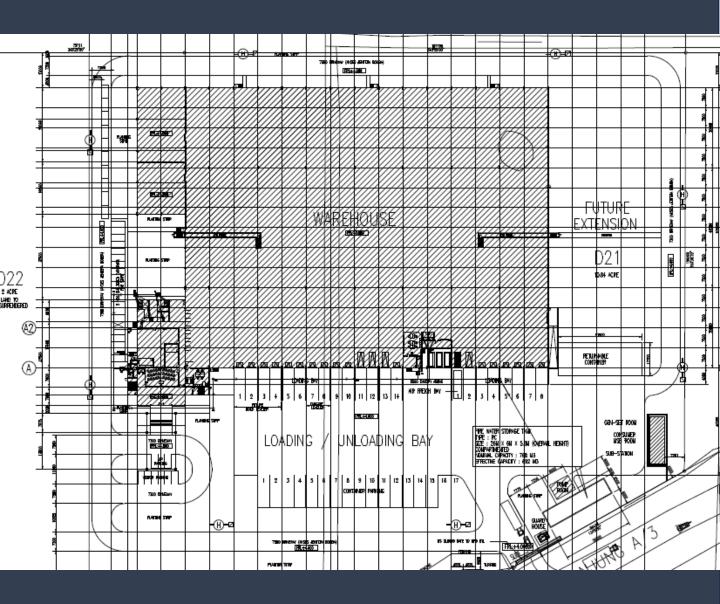

## D21 LOGISTICS WAREHOUSE SITE PLAN

## D21 LOGISTICS WAREHOUSE

**Land Size:** 

**9.84** acres

**Total Build Up:** 

174,920 sqft comprising

Single Storey Warehouse 162,147sqft Double Storey Office 12,773sqft

Others Ancillary Buildings

Floor Loading : 4KN/sqm- Office

50KN/sqm- Warehouse 15KN/sqm- Loading area

Height : 10m (warehouse)

Loading Bay : 22 loading bays

Power : 1,250 amps

Location : Lot D21, Jalan Tanjung A/3,

Port of Tanjung Pelepas, 81560 Gelang Patah, Johor Darul Takzim