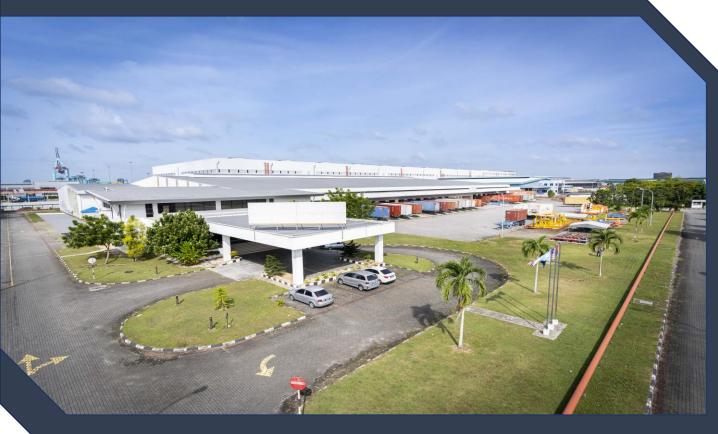

## D21 LOGISTICS WAREHOUSE

**Land Size:** 

**9.84** acres

**Total Build Up:** 

174,920 sqft comprising

Single Storey Warehouse 162,147sqft Double Storey Office 12,773sqft

Others Ancillary Buildings

Floor Loading : 4KN/sqm- Office

50KN/sqm- Warehouse 15KN/sqm- Loading area

Height : 10m (warehouse)

Loading Bay : 22 loading bays

Power : 1,250 amps

Location : Lot D21, Jalan Tanjung A/3,

Port of Tanjung Pelepas, 81560 Gelang Patah, Johor Darul Takzim