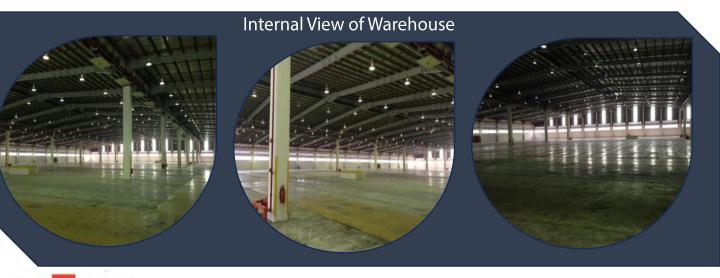

## D21 LOGISTICS WAREHOUSE

**Land Size:** 

**9.84** acres

**Total Build Up:** 

174,920 sqft comprising

Single Storey Warehouse 162,147sqft Double Storey Office 12,773sqft

Others Ancillary Buildings

Floor Loading : 4KN/sqm- Office

50KN/sqm- Warehouse 15KN/sqm- Loading area

Height : 10m (warehouse)

Loading Bay : 22 loading bays

Power : 1,250 amps

Location : Lot D21, Jalan Tanjung A/3,

Port of Tanjung Pelepas, 81560 Gelang Patah, Johor Darul Takzim