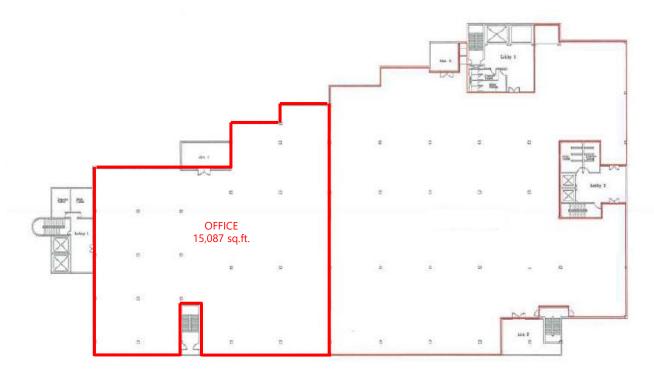

# CRYSTAL PLAZA FLOOR PLANS

# **3RD FLOOR**

| Floor       | Area           | Floor to slab | Floor Loading      | Use          |
|-------------|----------------|---------------|--------------------|--------------|
| Third Floor | 15,087 sq. ft. | 12 feet       | 50 lbs per sq. ft. | Office Usage |

Third Floor - Crystal Plaza