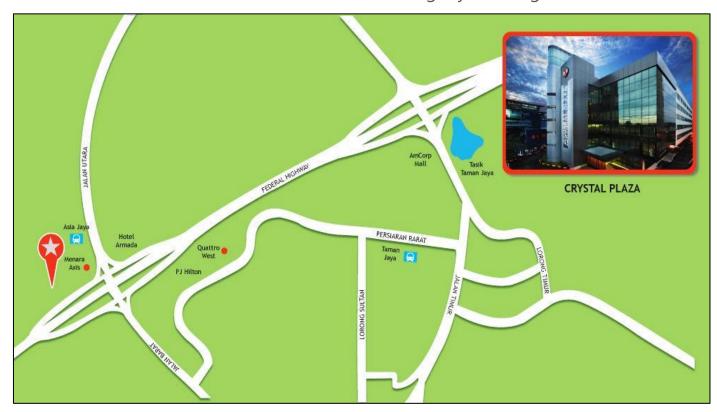

# LOCATION

No. 4, Jalan 51A/223, 46100 Petaling Jaya, Selangor

# **ACCESSIBILITY**

CAR : Excellent accessibility from Kuala Lumpur City Centre and from Subang Jaya

and Shah Alam via the Federal Highway, or alternatively Lebuhraya

Damansara-Puchong and Lebuhraya SPRINT.

BUS : Main bus stop off the Federal Highway (short walking distance - about 100

metres away).

**TRAIN** : In front of the Asia Jaya Putra LRT station (2 mins walk).