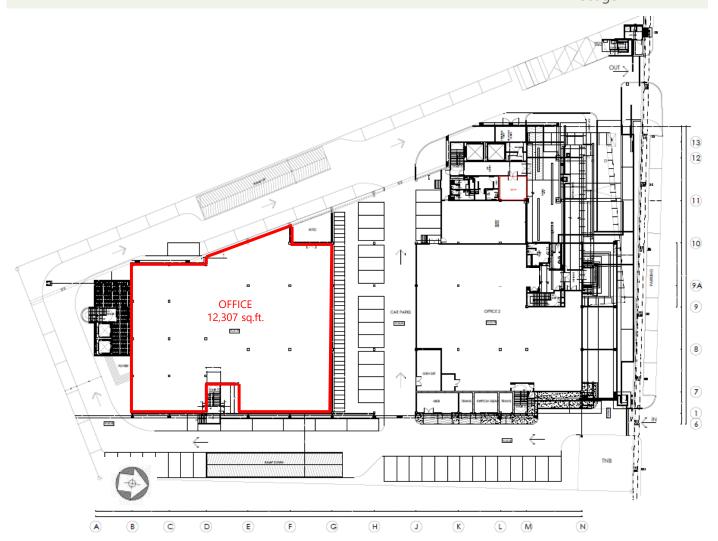

# CRYSTAL PLAZA FLOOR PLANS

# **GROUND FLOOR**

| Floor        | Area           | Floor to slab | Floor Loading      | Use                   |
|--------------|----------------|---------------|--------------------|-----------------------|
| Ground Floor | 12,307 sq. ft. | 12 feet       | 50 lbs per sq. ft. | Showroom/Office Usage |