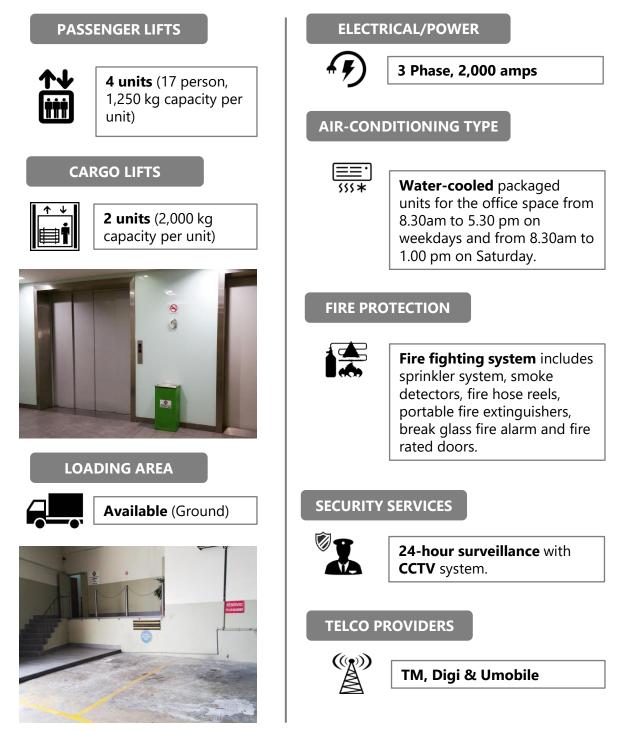

#### **CAR PARK**

| TOTAL BAYS                      | ADDITIONAL CAR PARK                                                |
|---------------------------------|--------------------------------------------------------------------|
| 250 car park bays               | 400 bays at the open air car park available opposite the premises. |
| ALLOCATION                      | 650 bays at the Park & Ride car park                               |
| 1 (1) to every <b>1,000</b> sf. | located at the Asia Jaya LRT Station.                              |

#### **OTHERS**

| Surau   | Basement Level                                                                                                                       |
|---------|--------------------------------------------------------------------------------------------------------------------------------------|
| Signage | The building provides excellent signage options.<br>Possible for own corporate signage, subject to<br>qualification and negotiation. |

#### **M&E FACILITIES AND SERVICES**