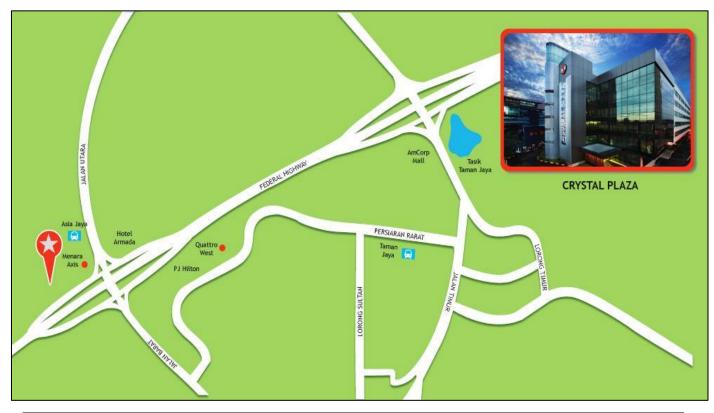

#### ACCESSIBILITY

- CAR Excellent accessibility from Kuala Lumpur City Centre and from Subang Jaya and Shah Alam via the Federal Highway, or alternatively Lebuhraya Damansara-Puchong and Lebuhraya SPRINT.
- **BUS** : Main bus stop off the Federal Highway (short walking distance about 100 metres away).
- **TRAIN** : In front of the Asia Jaya Putra LRT station (2 mins walk).