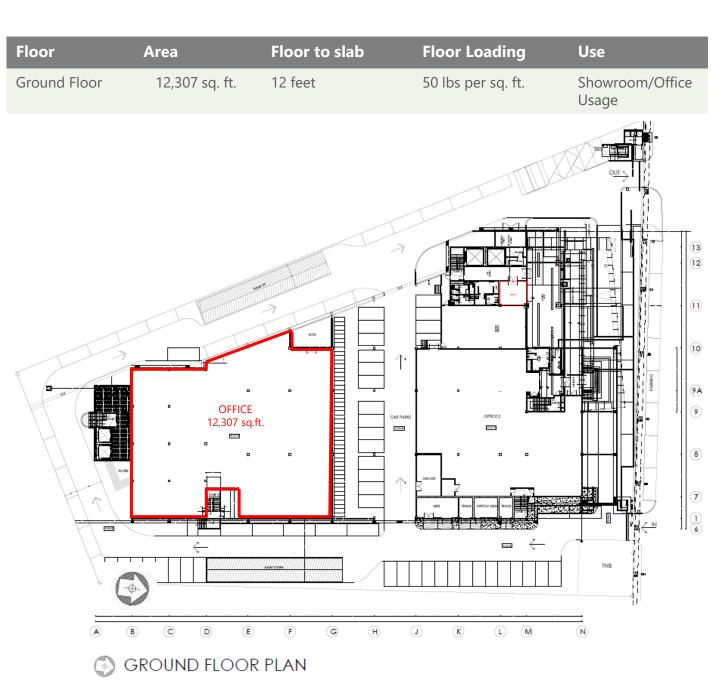

1,000</b> sf. | located at the Asia Jaya LRT Station.                              |

#### **OTHERS**

| Surau   | Basement Level                                                                                                                       |
|---------|--------------------------------------------------------------------------------------------------------------------------------------|
| Signage | The building provides excellent signage options.<br>Possible for own corporate signage, subject to<br>qualification and negotiation. |



#### **M&E FACILITIES AND SERVICES**



## CRYSTAL PLAZA BUILDING PHOTOS



Exterior View



Drop Off Area



Ground Floor Lift Lobby



Cargo Lift Lobby



Walking distance to Asia Jaya LRT Station



Newly Refurbished Toilets



### **GROUND FLOOR**





## **3RD FLOOR**

| Floor       | Area                    | Floor to slab | Floor Loading      | Use          |
|-------------|-------------------------|---------------|--------------------|--------------|
| Third Floor | 15,087 sq. ft.          | 12 feet       | 50 lbs per sq. ft. | Office Usage |
|             |                         |               |                    |              |
| _           | ibn, s                  |               | s s s              |              |
| 800°   725. | а. е.                   | a             | 5 2 6              | Lady T       |
| Server 1    | OFFICE<br>15,087 sq.ft. |               | а а .              |              |
|             | a o                     |               | r~d                |              |
|             | a 2 c c