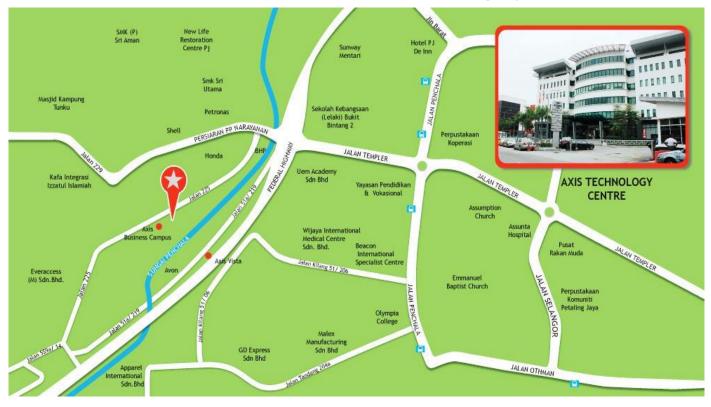

# AXIS TECHNOLOGY CENTRE

LOCATION

No. 13, Jalan 225, Section 51A, 46100 Petaling Jaya

#### **ACCESSIBILITY**

CAR : Easily accessible from Kuala Lumpur City Centre via the Federal Highway, Jalan

222 and also via the LDP/ NKVE.

BUS : Short walk to Rapid KL Bus Stop.

**TRAIN** : 5 minutes drive to Asia Jaya LRT Station & Seri Setia KTM Station.