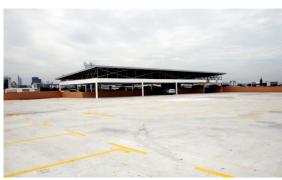

### **M&E FACILITIES AND SERVICES**

#### **PASSENGER LIFTS**



Office block: **2 units** (15 person, 1300 kg capacity per unit)

#### **CARGO LIFTS**



Warehouse block: **2 units** (3,000 kg capacity per unit)



#### **LOADING AREA**

Warehouse block : **Available** (Ground Floor)



#### **ELECTRICAL/POWER**



3 Phase, 1,600 amps

#### **AIR-CONDITIONING TYPE**



**Air-cooled** packaged units provided for the office spaces.

#### **FIRE PROTECTION**



**Fire fighting system** includes sprinkler system, smoke detectors, fire hose reels, portable fire extinguishers, break glass fire alarm and fire rated doors

#### **SECURITY SERVICES**



**24-hour surveillance** with **CCTV** system.

#### TELCO PROVIDERS



Time, Edotco, TM

## AXIS TECHNOLOGY CENTRE



### BUILDING PHOTOS















# AXIS TECHNOLOGY CENTRE



### GROUND FLOOR OFFICE



| Floor        | Area          | Floor to slab | Floor Loading      | Use      |
|--------------|---------------|---------------|--------------------|----------|
| Ground Floor | 4,123 sq. ft. | 12 feet       | 50 lbs per sq. ft. | Showroom |





## AXISTECHNOLOGY CENTRE

### 1<sup>ST</sup> FLOOR OFFICE

FLOOR PLANS



| Floor     | Area          | Floor to slab | Floor Loading      | Use    |
|-----------|---------------|---------------|--------------------|--------|
| 1st Floor | 4,557 sq. ft. | 12 feet       | 50 lbs per sq. ft. | Office |







#### WHY CHOOSE AXIS?

- ✓ Malaysia's leading Real Estate Investment Trust with over 12,000,000 sq. ft. in space under management. A strong focus on owning grade A logistics assets