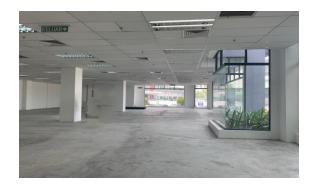

### GROUND FLOOR OFFICE

| Floor        | Area          | Floor to slab | Floor Loading      | Use      |
|--------------|---------------|---------------|--------------------|----------|
| Ground Floor | 4,123 sq. ft. | 12 feet       | 50 lbs per sq. ft. | Showroom |