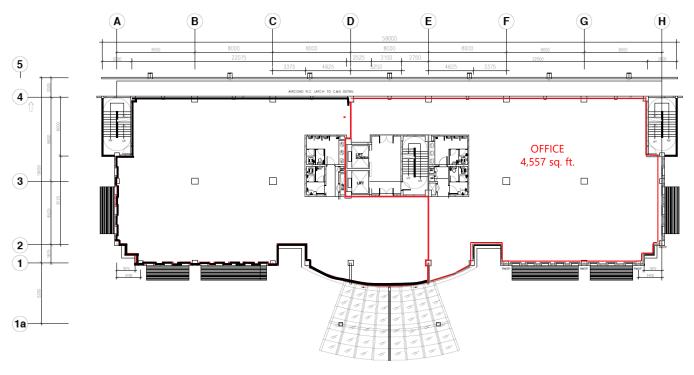

### 1<sup>ST</sup> FLOOR OFFICE

FLOOR PLANS

| Floor     | Area          | Floor to slab | Floor Loading      | Use    |
|-----------|---------------|---------------|--------------------|--------|
| 1st Floor | 4,557 sq. ft. | 12 feet       | 50 lbs per sq. ft. | Office |