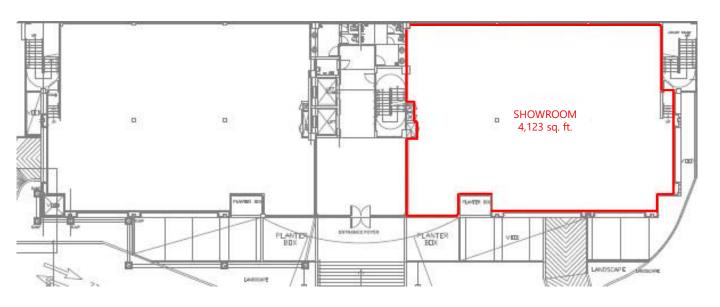

### GROUND FLOOR OFFICE

| Floor        | Area          | Floor to slab | Floor Loading      | Use      |
|--------------|---------------|---------------|--------------------|----------|
| Ground Floor | 4,123 sq. ft. | 12 feet       | 50 lbs per sq. ft. | Showroom |