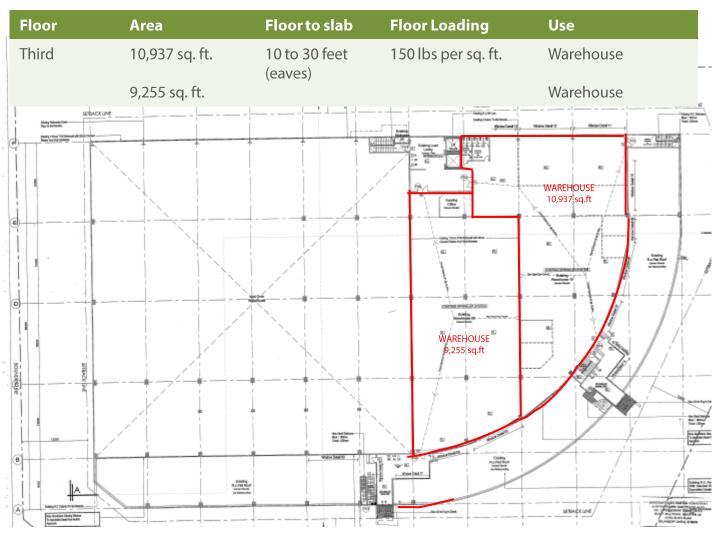

### THIRD FLOOR WAREHOUSE SPACE

Axis Industrial Facility 1 @ SA Third Floor Plan Scale 1:200