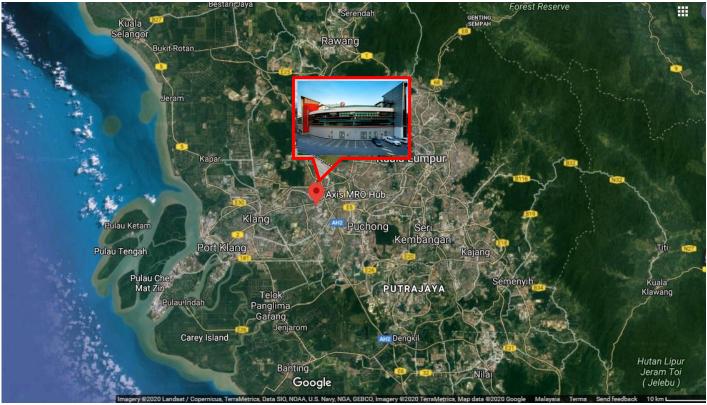

### ACCESSIBILITY

This property enjoys dual frontage onto 2 major roads and additional frontage onto an internal road within Section 15, Shah Alam. It is located approximately 20 kilometres to the south-west of the Petaling Jaya town center and about 3 kilometres to the south-east of Shah Alam town centre.

Access to the facility is easily available from the Federal Highway via a slip road leading to Persiaran Sultan, Bulatan Selangor, Persiaran Selangor and thence onto Jalan Keluli 15/16. Alternative access is from Shah Alam Expressway (KESAS Highway) via Persiaran Kuala Selangor, Persiaran Tengku Ampuan, Bulatan Sejahtera, Persiaran Selangor and thence onto Jalan Keluli 15/16.