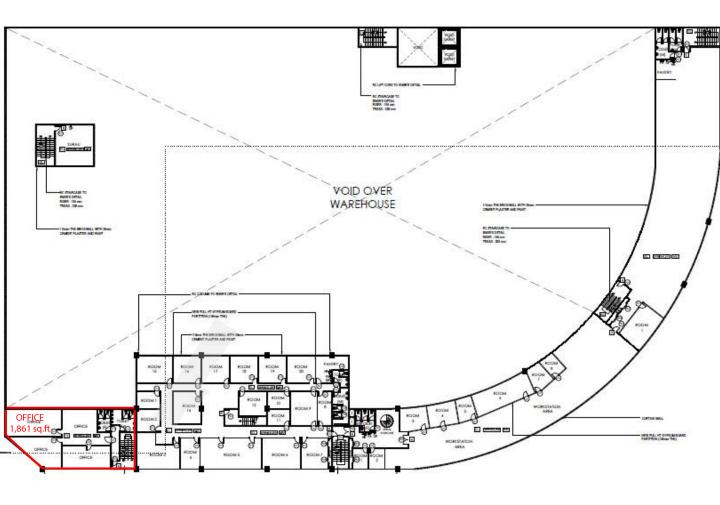

# Floor Plan

### **FIRST FLOOR OFFICE**

| Floor | Area          | Floor to slab | Floor Loading      | Use    |
|-------|---------------|---------------|--------------------|--------|
| First | 1,861 sq. ft. | 12 feet       | 50 lbs per sq. ft. | Office |