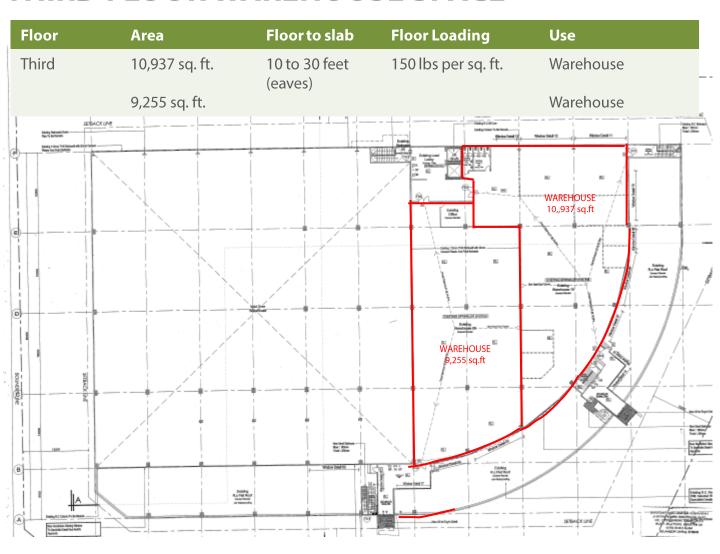

an Sejahtera, Persiaran Selangor and thence onto Jalan Keluli 15/16.

# AXIS INDUSTRIAL FACILITY 1 @ SHAH ALAM





# Floor Plan

### **FIRST FLOOR OFFICE**

| Floor | Area          | Floor to slab | Floor Loading      | Use    |
|-------|---------------|---------------|--------------------|--------|
| First | 1,861 sq. ft. | 12 feet       | 50 lbs per sq. ft. | Office |





# AXIS INDUSTRIAL FACILITY 1 @ SHAH ALAM





# Floor Plan

### **SECOND FLOOR WAREHOUSE SPACE**

| Floor  | Area           | Floor to slab | Floor Loading       | Use       |
|--------|----------------|---------------|---------------------|-----------|
| Second | 21,427 sq. ft. | 16 feet       | 150 lbs per sq. ft. | Warehouse |





# AXIS INDUSTRIAL FACILITY 1







## Floor Plan

### THIRD FLOOR WAREHOUSE SPACE





#### WHY CHOOSE AXIS?

- ✓ Malaysia's leading Real Estate Investment Trust with over 12,000,000 sq. ft.
  in space under management. A strong focus on owning grade A logistics
  assets.
- ✓ Office and warehouse space provider for FUJIFILM Business Innovation, Konica Minolta, DHL, Philips, Schenker, LF Logistics, Hitachi eBworx, Nestle, Fonterra, Emerson and Upeca Aerotech and other MNCs.
- ✓ Interest to establish long term business relationships with tenants.
- ✓ Able to provide a customized facility that offers flexibility and functionality.
- ✓ Professionally managed by Axis REIT Managers Berhad with a dedicated team of facility managers to oversee each property.
- ✓ Setting standards as a world class asset management company.
- ✓ Leveraging on technology & sustainability.
- ✓ A grow