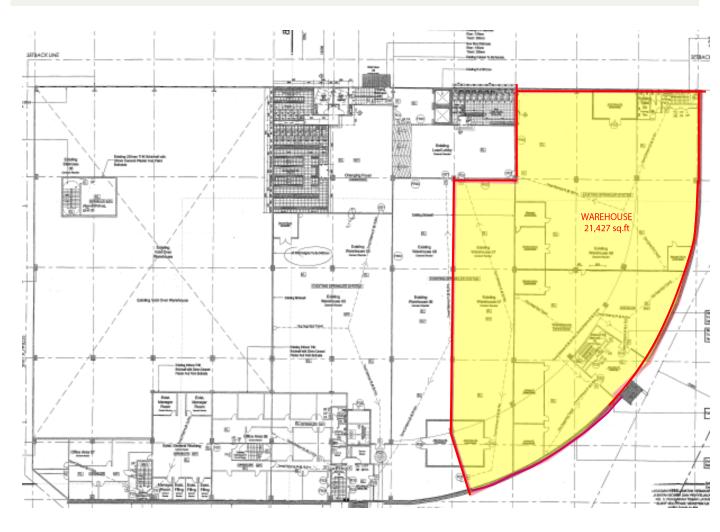

# Floor Plan

### **SECOND FLOOR WAREHOUSE SPACE**

| Floor  | Area           | Floor to slab | Floor Loading       | Use       |
|--------|----------------|---------------|---------------------|-----------|
| Second | 21,427 sq. ft. | 16 feet       | 150 lbs per sq. ft. | Warehouse |