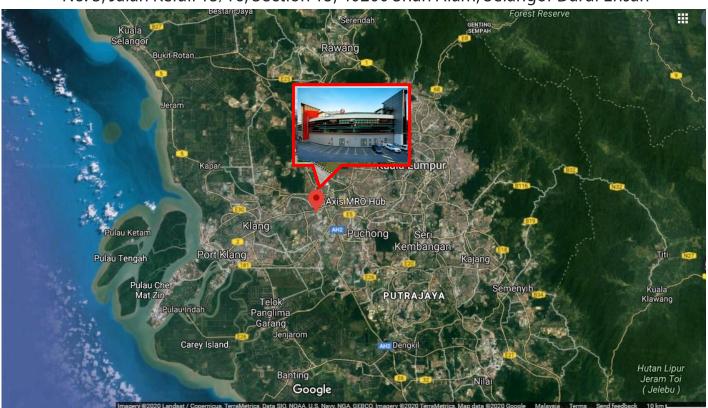

#### **ACCESSIBILITY**

This property enjoys dual frontage onto 2 major roads and additional frontage onto an internal road within Section 15, Shah Alam. It is located approximately 20 kilometres to the south-west of the Petaling Jaya town center and about 3 kilometres to the south-east of Shah Alam town centre.

Access to the facility is easily available from the Federal Highway via a slip road leading to Persiaran Sultan, Bulatan Selangor, Persiaran Selangor and thence onto Jalan Keluli 15/16. Alternative access is from Shah Alam Expressway (KESAS Highway) via Persiaran Kuala Selangor, Persiaran Tengku Ampuan, Bulatan Sejahtera, Persiaran Selangor and thence onto Jalan Keluli 15/16.