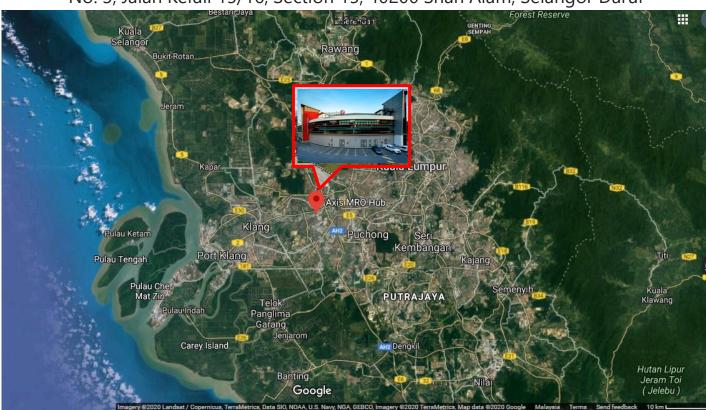

## LOCATION

No. 3, Jalan Keluli 15/16, Section 15, 40200 Shah Alam, Selangor Darul

### **ACCESSIBILITY**

This property enjoys dual frontage onto 2 major roads and additional frontage onto an internal road within Section 15, Shah Alam. It is located approximately 20 kilometres to the south-west of the Petaling Jaya town center and about 3 kilometres to the south-east of Shah Alam town centre.

Access to the facility is easily available from the Federal Highway via a slip road leading to Persiaran Sultan, Bulatan Selangor, Persiaran Selangor and thence onto Jalan Keluli 15/16. Alternative access is from Shah Alam Expressway (KESAS Highway) via Persiaran Kuala Selangor, Persiaran Tengku Ampuan, Bulatan Sejahtera, Persiaran Selangor and thence onto Jalan Keluli 15/16.