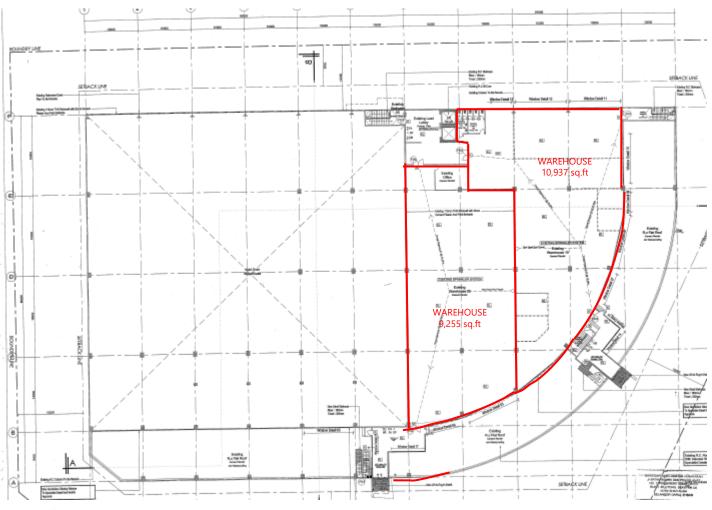

## AXIS INDUSTRIAL FACILITY 1 @ SHAH ALAM

## Floor Plan

## THIRD FLOOR WAREHOUSE SPACE

| Floor | Area           | Floor to slab         | Floor Loading       | Use       |
|-------|----------------|-----------------------|---------------------|-----------|
| Third | 10,937 sq. ft. | 10 to 30 feet (eaves) | 150 lbs per sq. ft. | Warehouse |
|       | 9,255 sq. ft.  | ,                     |                     | Warehouse |

Axis Industrial Facility 1 @ SA Third Floor Plan Scale 1:200