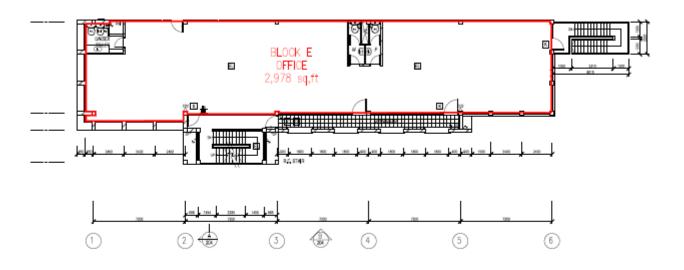

## BLOCK E FIRST FLOOR

| Block   | Floor     | Area          | Floor to slab | Floor Loading      | Use    |
|---------|-----------|---------------|---------------|--------------------|--------|
| Block E | 1st Floor | 2,978 sq. ft. | 12 feet       | 50 lbs per sq. ft. | Office |