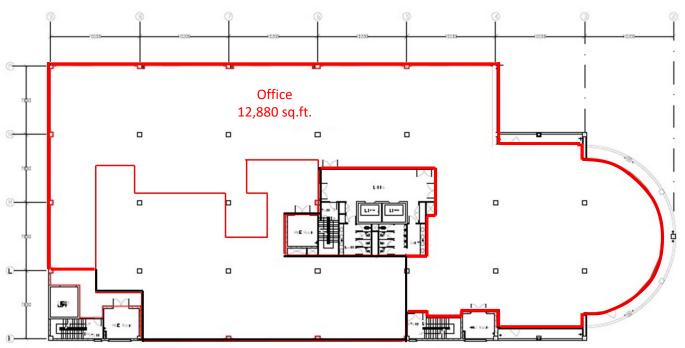

## AXIS BUSINESS PARK(BLOCK B)

BLOCK B

1st Floor

| Block   | Floor                 | Area           | Floor to slab | Floor Loading      | Use    |
|---------|-----------------------|----------------|---------------|--------------------|--------|
| Block B | 1 <sup>st</sup> Floor | 12,880 sq. ft. | 12 feet       | 50 lbs per sq. ft. | Office |