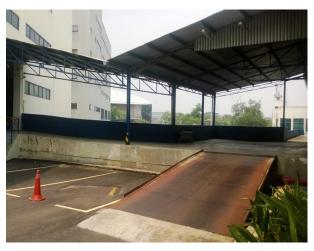

IFTS**



Block B: **1 unit** (2,000 kg per unit)

Block C: **2 units** (3,000 kg per unit)



## **LOADING AREA**

Available (Block B, C & D)



## **ELECTRICAL/POWER**



Block B: **3 phase – 2,400 amps**Block C: **3 phase – 3,200 amps**Block D: **3 phase – 1,200 amps** 

## **AIR-CONDITIONING TYPE**



**Air-cooled** packaged units provided for the office spaces.

## **FIRE PROTECTION**



**Fire fighting system** includes sprinkler system, smoke detectors, fire hose reels, portable fire extinguishers, break glass fire alarm and fire rated doors.

## **SECURITY SERVICES**



**24-hour surveillance** with **CCTV** system.

## **TELCO PROVIDERS**



TM







## AXIS BUSINESS PARK(BLOCK B)



## BUILDING PHOTOS



Axis Business Park (Block B)



Drop-off Area



Main Lobby



Lift lobby



Loading area with 2 loading bays

## AXIS BUSINESS PARK(BLOCK B)



BLOCK B

1st Floor



| Block   | Floor                 | Area           | Floor to slab | Floor Loading      | Use    |
|---------|-----------------------|----------------|---------------|--------------------|--------|
| Block B | 1 <sup>st</sup> Floor | 12,880 sq. ft. | 12 feet       | 50 lbs per sq. ft. | Office |







## BLOCK B 3RD FLOOR

| Block   | Floor                 | Area                            | Floor to slab      | Floor Loading                            | Use              |
|---------|-----------------------|---------------------------------|--------------------|------------------------------------------|------------------|
| Block B | 3 <sup>rd</sup> Floor | 2,963 sq. ft.<br>13,829 sq. ft. | 12 fee