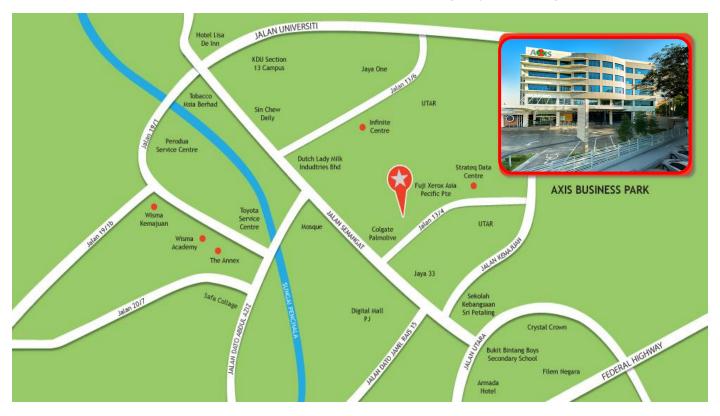

## LOCATION

No. 10, Jalan Bersatu 13/4, 46200 Petaling Jaya, Selangor

## **ACCESSIBILITY**

CAR : Easily accessible from Kuala Lumpur City Centre via the Federal Highway, Jalan

Utara, Jalan Semangat and thence onto Jalan Bersatu 13/4, or alternatively via Sprint Highway, Jalan Damansara, Jalan Dato Abu Bakar and Jalan 21/18.

BUS 5 mins walking distance bus stop(Rapid Bus T628 & T629 towards Asia Jaya

LRT Station; Metro Bus 12 towards KL).

TRAIN : 5 minutes drive to Taman Paramount Putra LRT Station.

## **AMENITIES**

**F&B FACILITIES** : Mynews in Block C. Ample F&B outlets also in the vicinity, e.g. in Section

14, Jaya One and Plaza 33.