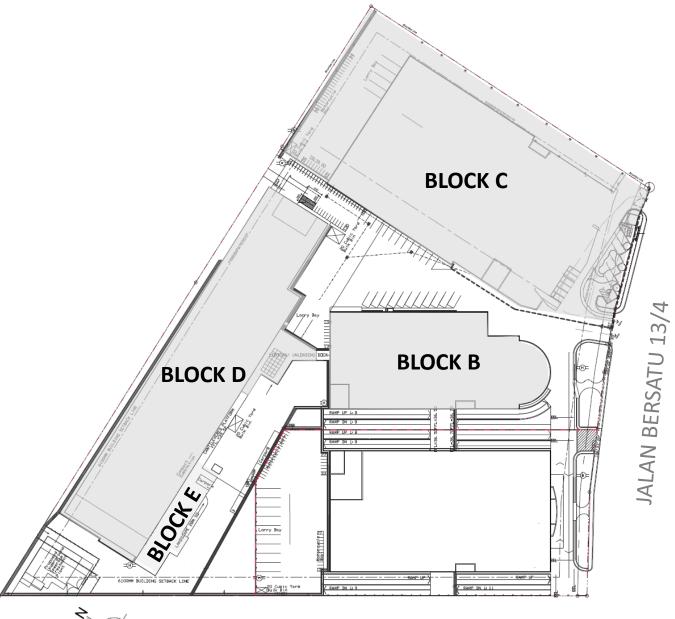

## The Portfolio

Axis-REIT owns a diversified portfolio of properties, located within Klang Valley, Johor, Kedah and Penang, comprising:

- ✓ Offices
- ✓ Office / Industrial Buildings
- ✓ Warehouse / Logistics
- ✓ Manufacturing Facilities
- ✓ Hypermarkets

## **NET LETTABLE AREA**

Block B: 89,481 sq. ft.

Block C: 171,445.11 sq. ft.

Block D: 62,146 sq. ft.

Block E: 7,653 sq. ft.

### **BLOCK B:**

5-storey office/showroomcum-warehouse complex with 2 basement car parks.

### **BLOCK C:**

5-storey office block with 1 basement car park.

### BLOCK D:

2-storey warehouse with a mezzanine floor.

### **BLOCK E:**

3-storey office annexe.