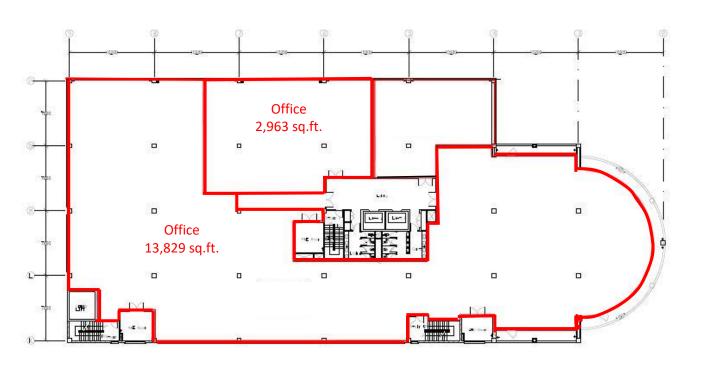

## BLOCK B 3RD FLOOR

| Block   | Floor                 | Area                            | Floor to slab      | Floor Loading                            | Use              |
|---------|-----------------------|---------------------------------|--------------------|------------------------------------------|------------------|
| Block B | 3 <sup>rd</sup> Floor | 2,963 sq. ft.<br>13,829 sq. ft. | 12 feet<br>12 feet | 50 lbs per sq. ft.<br>50 lbs per sq. ft. | Office<br>Office |