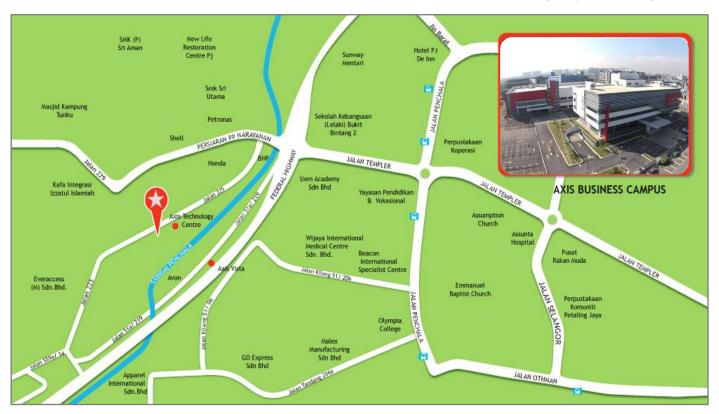

### LOCATION

Lot 13A & 13B, Jalan 225, Section 51A, 46100 Petaling Jaya, Selangor

#### **ACCESSIBILITY**

CAR Easily accessible from Kuala Lumpur City Centre via the Federal Highway, Jalan

222 and also via the LDP/ NKVE.

: Short walk to Rapid KL Bus Stop. **BUS** 

: 5 minutes drive to Asia Jaya LRT Station & Seri Setia KTM Station. TRAIN

#### **AMENITIES**

**F&B FACILITIES**: Along Jalan 225 – e.g. Texas Chicken, San Francisco Coffee, 33 Blue Room

5 mins walk to Kg. Baiduri – e.g. Restoran Alam Baiduri.

8 mins walk to Jalan 222 – e.g. Restoran Ahwa, Restoran Abadi.

8 mins walk to Sungai Way – e.g. Alif Maju Restaurant, Wira Seafood,

Azur Restaurant.