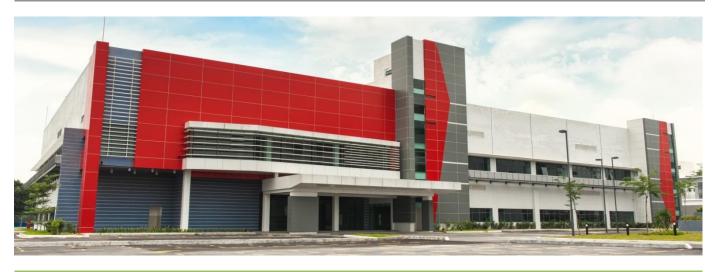

### SPACE SUMMARY

Axis Business Campus comprises two buildings which were fully refurbished in 2014:

- ➤ Block A is a four-storey office building fronting Jalan 225 offering great potential for a ground floor showroom/ F&B space with office space on the upper floors.
- ➤ Block B is a two-storey office building with high ceilings and industrial floor strength and a rooftop car park.

# AXIS BUSINESS BUILDING PHOTOS

**Block A** comprises a ground floor showroom, 3 levels of office space and a basement car park. It has efficient floor plates with louvered external shading to reduce the energy footprint.

**Block B** is an industrial building with a rooftop car park. Each level has an average floor plate of 50,000 sq. ft. which makes it suitable as an office, laboratory or high-end warehouse. The space is fitted with a smoke spill system which allows for a large open plan design.