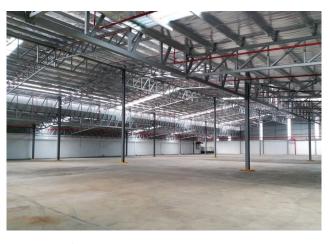

**Block B** is an industrial building with a rooftop car park. Each level has an average floor plate of 50,000 sq. ft. which makes it suitable as an office, laboratory or high-end warehouse. The space is fitted with a smoke spill system which allows for a large open plan design.