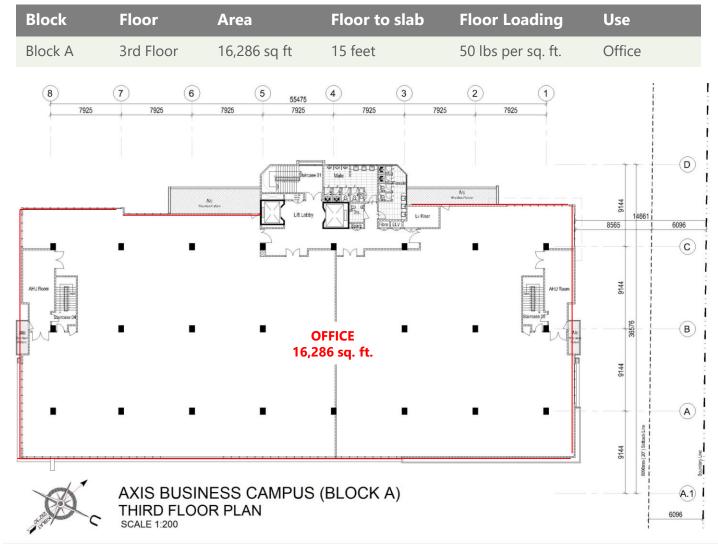

| 9             |                    | W   27   34   34   34   34   34   34   34   3 |





BLOCK A

3RD FLOOR





### VALUE PROPOSITION

We are offering tenants the possibility of leasing an ideally suited facility to cater for their long term strategy for business expansion. The property boasts :-

**EXCELLENT LOCATION** 

An **excellent location** in the heart of Petaling Jaya

LOW DENSITY OFFICE CAMPUS

A **low density office campus-style** in an accessible location, providing a self-contained environment

LARGE & OPEN FLOOR PLATES

Large and open floor plates provide high efficiency usage

GENEROUS CAR PARK

**Generous car park** allocation with a total of 456 bays for cars & 70 bays for motorcycles

**CORPORATE SIGNAGE** 

Corporate signage possibility, subject to terms and conditions

Energy efficient and eco-friendly measures were implemented in the refurbishment of the premises :-

**POWER**