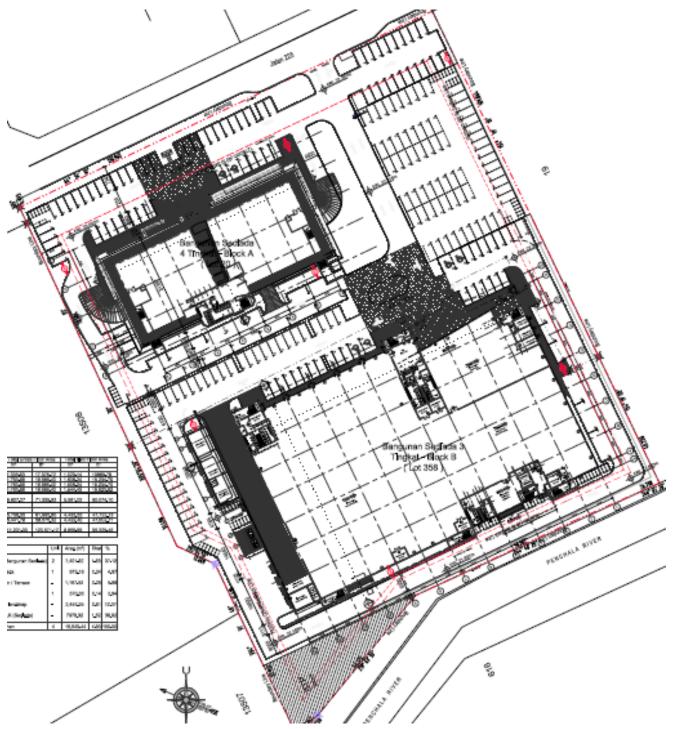

# AXIS BUSINESS CAMPUS FLOOR PLANS

## BLOCK A 1ST FLOOR

| Block   | Floor                 | Area                        | Floor to slab      | Floor Loading                           | Use              |
|---------|-----------------------|-----------------------------|--------------------|-----------------------------------------|------------------|
| Block A | 1 <sup>st</sup> Floor | 9,022 sq ft<br>6,878 sq.ft. | 12 feet<br>12 feet | 50 lbs per sq. ft.<br>50 lbs per sq.ft. | Office<br>Office |

AXIS BUSINESS CAMPUS (BLOCK A) FIRST FLOOR PLAN