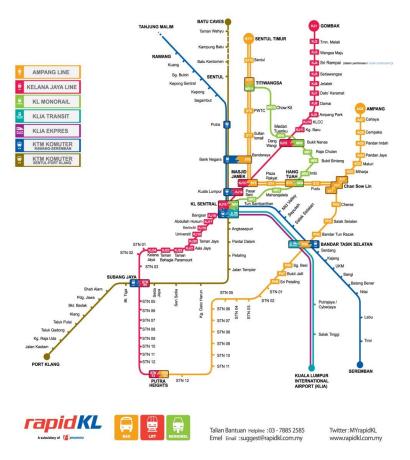

### **PUBLIC TRANSPORT**

#### Klang Valley Integrated Rail System

- 2 LRT stations located approximately 1 km away, wherein shuttle bus services are also provided.
  - Asia Jaya LRT Station
  - Paramount LRT Station —
- Bus stops are close by within 50 metres of the property
- City Bus services available, which terminates at downtown KL City Centre & other parts of Klang Valley
- MBPJ free shuttle bus within the Petaling Jaya City