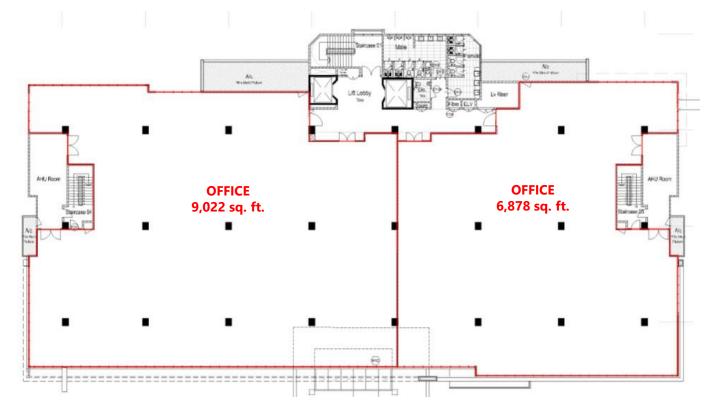

## BLOCK A 1ST FLOOR

| Block   | Floor                 | Area                        | Floor to slab      | Floor Loading                           | Use              |
|---------|-----------------------|-----------------------------|--------------------|-----------------------------------------|------------------|
| Block A | 1 <sup>st</sup> Floor | 9,022 sq ft<br>6,878 sq.ft. | 12 feet<br>12 feet | 50 lbs per sq. ft.<br>50 lbs per sq.ft. | Office<br>Office |

AXIS BUSINESS CAMPUS (BLOCK A) FIRST FLOOR PLAN